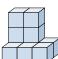

Solve each problem.

1) If you were looking at the 3d shape from the left side what would you see?

A.

B.

C.

D.

2) If you were looking at the 3d shape from the back what would you see?

A.

B.

C.

D.

**Answers** 

3) If you were looking at the 3d shape from the back what would you see?

A.

B.

C.

D.

4) If you were looking at the 3d shape from the right side what would you see?

A.

B.

C.

D.

5) If you were looking at the 3d shape from the right side what would you see?

A.

B.

C.

D.

## Solve each problem.

1) If you were looking at the 3d shape from the left side what would you see?

A.

B.

C.

D.

2) If you were looking at the 3d shape from the back what would you see?

A.

В.

C.

D.

3) If you were looking at the 3d shape from the back what would you see?

A.

B.

C.

D.

4) If you were looking at the 3d shape from the right side what would you see?

A.

B.

C.

D.

5) If you were looking at the 3d shape from the right side what would you see?

A.

B.

C.

D.

B