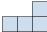

Solve each problem.

1) If you were looking at the 3d shape from the left side what would you see?

A.

B.

C.

D.

2) If you were looking at the 3d shape from the back what would you see?

A.

B.

C.

D.

**Answers** 

3) If you were looking at the 3d shape from the back what would you see?

A.

B.

C.

D.

4) If you were looking at the 3d shape from the right side what would you see?

A.

B.

C.

D.

5) If you were looking at the 3d shape from the right side what would you see?

A.

B.

C.

D.

## Solve each problem.

1) If you were looking at the 3d shape from the left side what would you see?

A.

B.

C.

D.

2) If you were looking at the 3d shape from the back what would you see?

A.

В.

C.

D.

3) If you were looking at the 3d shape from the back what would you see?

A.

B.

C.

D.

4) If you were looking at the 3d shape from the right side what would you see?

A.

B.

C.

D.

5) If you were looking at the 3d shape from the right side what would you see?

A.

B.

C.

D.

B