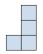

Solve each problem.

1) If you were looking at the 3d shape from the left side what would you see?

A.

B.

C.

D.

2) If you were looking at the 3d shape from the back what would you see?

A.

B.

C.

D.

**Answers** 

3) If you were looking at the 3d shape from the back what would you see?

A.

B.

C.

D.

4) If you were looking at the 3d shape from the right side what would you see?

A.

B.

C.

D.

5) If you were looking at the 3d shape from the right side what would you see?

A.

B.

C.

D.

## Solve each problem.

1) If you were looking at the 3d shape from the left side what would you see?

A.

B.

C.

D.

2) If you were looking at the 3d shape from the back what would you see?

A.

В.

C.

D.

3) If you were looking at the 3d shape from the back what would you see?

A.

B.

C.

D.

4) If you were looking at the 3d shape from the right side what would you see?

A.

B.

C.

D.

5) If you were looking at the 3d shape from the right side what would you see?

A.

B.

C.

D.

B