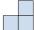

Solve each problem.

1) If you were looking at the 3d shape from the left side what would you see?

A.

B.

C.

D.

2) If you were looking at the 3d shape from the back what would you see?

A.

B.

C.

D.

**Answers** 

3) If you were looking at the 3d shape from the back what would you see?

A.

B.

C.

D.

4) If you were looking at the 3d shape from the right side what would you see?

A.

B.

C.

D.

5) If you were looking at the 3d shape from the right side what would you see?

A.

B.

C.

D.

## Solve each problem.

1) If you were looking at the 3d shape from the left side what would you see?

A.

B.

C.

D.

2) If you were looking at the 3d shape from the back what would you see?

A.

В.

C.

D.

3) If you were looking at the 3d shape from the back what would you see?

A.

B.

C.

D.

4) If you were looking at the 3d shape from the right side what would you see?

A.

B.

C.

D.

5) If you were looking at the 3d shape from the right side what would you see?

A.

B.

C.

D.

B