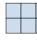

Solve each problem.

1) If you were looking at the 3d shape from the left side what would you see?

A.

B.

C.

D.

2) If you were looking at the 3d shape from the back what would you see?

A.

B.

C.

D.

**Answers** 

3) If you were looking at the 3d shape from the back what would you see?

A.

B.

C.

D.

4) If you were looking at the 3d shape from the right side what would you see?

A.

B.

C.

D.

5) If you were looking at the 3d shape from the right side what would you see?

A.

B.

C.

D.

## Solve each problem.

1) If you were looking at the 3d shape from the left side what would you see?

A.

B.

C.

D.

2) If you were looking at the 3d shape from the back what would you see?

A.

В.

C.

D.

3) If you were looking at the 3d shape from the back what would you see?

A.

B.

C.

D.

4) If you were looking at the 3d shape from the right side what would you see?

A.

B.

C.

D.

5) If you were looking at the 3d shape from the right side what would you see?

A.

B.

C.

D.

B