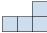

Solve each problem.

1) If you were looking at the 3d shape from the left side what would you see?

A.

B.

C.

D.

2) If you were looking at the 3d shape from the back what would you see?

A.

B.

C.

D.

**Answers** 

3) If you were looking at the 3d shape from the back what would you see?

A.

B.

C.

D.

4) If you were looking at the 3d shape from the right side what would you see?

A.

B.

C.

D.

5) If you were looking at the 3d shape from the right side what would you see?

A.

B.

C.

D.

## Solve each problem.

1) If you were looking at the 3d shape from the left side what would you see?

A.

B.

C.

D.

2) If you were looking at the 3d shape from the back what would you see?

A.

В.

C.

D.

3) If you were looking at the 3d shape from the back what would you see?

A.

B.

C.

D.

4) If you were looking at the 3d shape from the right side what would you see?

A.

B.

C.

D.

5) If you were looking at the 3d shape from the right side what would you see?

A.

B.

C.

D.

B