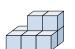

Solve each problem.

1) If you were looking at the 3d shape from the left side what would you see?

A.

B.

C.

D.

2) If you were looking at the 3d shape from the back what would you see?

A.

## Solve each problem.

1) If you were looking at the 3d shape from the left side what would you see?

A.

B.

C.

D.

2) If you were looking at the 3d shape from the back what would you see?

A.