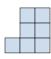

Solve each problem.

1) If you were looking at the 3d shape from the left side what would you see?

A.

B.

C.

D.

2) If you were looking at the 3d shape from the back what would you see?

A.

B.

C.

D.

**Answers** 

3) If you were looking at the 3d shape from the back what would you see?

A.

B.

C.

D.

4) If you were looking at the 3d shape from the right side what would you see?

A.

B.

C.

D.

5) If you were looking at the 3d shape from the right side what would you see?

A.

B.

C.

D.

## Solve each problem.

1) If you were looking at the 3d shape from the left side what would you see?

A.

B.

C.

D.

2) If you were looking at the 3d shape from the back what would you see?

A.

В.

C.

D.

3) If you were looking at the 3d shape from the back what would you see?

A.

B.

C.

D.

4) If you were looking at the 3d shape from the right side what would you see?

A.

B.

C.

D.

5) If you were looking at the 3d shape from the right side what would you see?

A.

B.

C.

D.

B