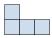

Solve each problem.

1) If you were looking at the 3d shape from the left side what would you see?

A.

B.

C.

D.

2) If you were looking at the 3d shape from the back what would you see?

A.

B.

C.

D.

**Answers** 

3) If you were looking at the 3d shape from the back what would you see?

A.

B.

C.

D.

4) If you were looking at the 3d shape from the right side what would you see?

A.

B.

C.

D.

5) If you were looking at the 3d shape from the right side what would you see?

A.

B.

C.

D.

## Solve each problem.

1) If you were looking at the 3d shape from the left side what would you see?

A.

B.

C.

D.

2) If you were looking at the 3d shape from the back what would you see?

A.

В.

C.

D.

3) If you were looking at the 3d shape from the back what would you see?

A.

B.

C.

D.

4) If you were looking at the 3d shape from the right side what would you see?

A.

B.

C.

D.

5) If you were looking at the 3d shape from the right side what would you see?

A.

B.

C.

D.

B