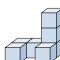

Solve each problem.

1) If you were looking at the 3d shape from the left side what would you see?

A.

B.

C.

D.

2) If you were looking at the 3d shape from the back what would you see?

A.

B.

C.

D.

**Answers** 

3) If you were looking at the 3d shape from the back what would you see?

A.

B.

C.

D.

4) If you were looking at the 3d shape from the right side what would you see?

A.

B.

C.

D.

5) If you were looking at the 3d shape from the right side what would you see?

A.

B.

C.

D.

## Solve each problem.

1) If you were looking at the 3d shape from the left side what would you see?

A.

B.

C.

D.

2) If you were looking at the 3d shape from the back what would you see?

A.

В.

C.

D.

3) If you were looking at the 3d shape from the back what would you see?

A.

B.

C.

D.

4) If you were looking at the 3d shape from the right side what would you see?

A.

B.

C.

D.

5) If you were looking at the 3d shape from the right side what would you see?

A.

B.

C.

D.

B