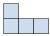

Solve each problem.

1) If you were looking at the 3d shape from the left side what would you see?

A.

B.

C.

D.

2) If you were looking at the 3d shape from the back what would you see?

A.

B.

C.

D.

**Answers** 

3) If you were looking at the 3d shape from the back what would you see?

A.

B.

C.

D.

4) If you were looking at the 3d shape from the right side what would you see?

A.

B.

C.

D.

5) If you were looking at the 3d shape from the right side what would you see?

A.

B.

C.

D.

## Solve each problem.

1) If you were looking at the 3d shape from the left side what would you see?

A.

B.

C.

D.

2) If you were looking at the 3d shape from the back what would you see?

A.

В.

C.

D.

3) If you were looking at the 3d shape from the back what would you see?

A.

B.

C.

D.

4) If you were looking at the 3d shape from the right side what would you see?

A.

B.

C.

D.

5) If you were looking at the 3d shape from the right side what would you see?

A.

B.

C.

D.

B