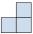

Solve each problem.

1) If you were looking at the 3d shape from the left side what would you see?

A.

B.

C.

D.

2) If you were looking at the 3d shape from the back what would you see?

A.

B.

C.

D.

**Answers** 

3) If you were looking at the 3d shape from the back what would you see?

A.

B.

C.

D.

4) If you were looking at the 3d shape from the right side what would you see?

A.

B.

C.

D.

5) If you were looking at the 3d shape from the right side what would you see?

A.

B.

C.

D.

## Solve each problem.

1) If you were looking at the 3d shape from the left side what would you see?

A.

B.

C.

D.

2) If you were looking at the 3d shape from the back what would you see?

A.

В.

C.

D.

3) If you were looking at the 3d shape from the back what would you see?

A.

B.

C.

D.

4) If you were looking at the 3d shape from the right side what would you see?

A.

B.

C.

D.

5) If you were looking at the 3d shape from the right side what would you see?

A.

B.

C.

D.

B