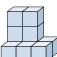

Solve each problem.

1) If you were looking at the 3d shape from the left side what would you see?

A.

B.

C.

D.

2) If you were looking at the 3d shape from the back what would you see?

A.

B.

C.

D.

**Answers** 

3) If you were looking at the 3d shape from the back what would you see?

A.

B.

C.