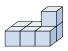

Solve each problem.

1) If you were looking at the 3d shape from the left side what would you see?

A.

B.

C.

D.

2) If you were looking at the 3d shape from the back what would you see?

A.

B.

C.

D.

**Answers** 

3) If you were looking at the 3d shape from the back what would you see?

A.

B.

C.

D.

4) If you were looking at the 3d shape from the right side what would you see?

A.

B.

C.

D.

5) If you were looking at the 3d shape from the right side what would you see?

A.

B.

C.

D.

## Solve each problem.

1) If you were looking at the 3d shape from the left side what would you see?

A.

B.

C.

D.

2) If you were looking at the 3d shape from the back what would you see?

A.

В.

C.

D.

3) If you were looking at the 3d shape from the back what would you see?

A.

B.

C.

D.

4) If you were looking at the 3d shape from the right side what would you see?

A.

B.

C.

D.

5) If you were looking at the 3d shape from the right side what would you see?

A.

B.

C.

D.

B