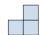

Solve each problem.

1) If you were looking at the 3d shape from the left side what would you see?

A.

B.

C.

D.

2) If you were looking at the 3d shape from the back what would you see?

A.

B.

C.

D.

**Answers** 

3) If you were looking at the 3d shape from the back what would you see?

A.

B.

C.

D.

4) If you were looking at the 3d shape from the right side what would you see?

A.

B.

C.

D.

5) If you were looking at the 3d shape from the right side what would you see?

A.

## Solve each problem.

1) If you were looking at the 3d shape from the left side what would you see?

A.

B.

C.

D.

2) If you were looking at the 3d shape from the back what would you see?

A.

В.

C.

D.

3) If you were looking at the 3d shape from the back what would you see?

A.

B.

C.

D.