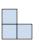

Solve each problem.

1) If you were looking at the 3d shape from the left side what would you see?

A.

B.

C.

D.

2) If you were looking at the 3d shape from the back what would you see?

A.

B.

C.

D.

**Answers** 

3) If you were looking at the 3d shape from the back what would you see?

A.

B.

C.

D.

4) If you were looking at the 3d shape from the right side what would you see?

A.

B.

C.

D.

5) If you were looking at the 3d shape from the right side what would you see?

A.

## Solve each problem.

1) If you were looking at the 3d shape from the left side what would you see?

A.

B.

C.

D.

2) If you were looking at the 3d shape from the back what would you see?

A.

В.

C.

D.

3) If you were looking at the 3d shape from the back what would you see?

A.

B.

C.

D.