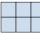

Solve each problem.

1) If you were looking at the 3d shape from the left side what would you see?

A.

B.

C.

D.

2) If you were looking at the 3d shape from the back what would you see?

A.

B.

C.

D.

**Answers** 

3) If you were looking at the 3d shape from the back what would you see?

A.

B.

C.

D.

4) If you were looking at the 3d shape from the right side what would you see?

A.

B.

C.

D.

5) If you were looking at the 3d shape from the right side what would you see?

A.

B.

C.

D.

## Solve each problem.

1) If you were looking at the 3d shape from the left side what would you see?

A.

B.

C.

D.

2) If you were looking at the 3d shape from the back what would you see?

A.

В.

C.

D.

3) If you were looking at the 3d shape from the back what would you see?

A.

B.

C.

D.

4) If you were looking at the 3d shape from the right side what would you see?

A.

B.

C.

D.

5) If you were looking at the 3d shape from the right side what would you see?

A.

B.

C.

D.

B