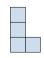

Solve each problem.

1) If you were looking at the 3d shape from the left side what would you see?

A.

B.

C.

D.

2) If you were looking at the 3d shape from the back what would you see?

A.

B.

C.

D.

**Answers** 

3) If you were looking at the 3d shape from the back what would you see?

A.

B.

C.

D.

4) If you were looking at the 3d shape from the right side what would you see?

A.

B.

C.

D.

5) If you were looking at the 3d shape from the right side what would you see?

A.

B.

C.

D.

## Solve each problem.

1) If you were looking at the 3d shape from the left side what would you see?

A.

B.

C.

D.

2) If you were looking at the 3d shape from the back what would you see?

A.

В.

C.

D.

3) If you were looking at the 3d shape from the back what would you see?

A.

B.

C.

D.

4) If you were looking at the 3d shape from the right side what would you see?

A.

B.

C.

D.

5) If you were looking at the 3d shape from the right side what would you see?

A.

B.

C.

D.

B