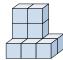

B.

C.

D.

**Answers** 

3) If you were looking at the 3d shape from the back what would you see?

A.

B.

C.

D.

4) If you were looking at the 3d shape from the right side what would you see?

A.

B.

C.

D.

5) If you were looking at the 3d shape from the right side what would you see?

A.