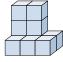

Solve each problem.

1) If you were looking at the 3d shape from the left side what would you see?

A.

B.

C.

D.

2) If you were looking at the 3d shape from the back what would you see?

A.

B.

C.

D.

**Answers** 

3) If you were looking at the 3d shape from the back what would you see?

A.

B.

C.

D.

4) If you were looking at the 3d shape from the right side what would you see?

A.

B.

C.

D.

5) If you were looking at the 3d shape from the right side what would you see?

A.

B.

C.

D.

## Solve each problem.

1) If you were looking at the 3d shape from the left side what would you see?

A.

B.

C.

D.

2) If you were looking at the 3d shape from the back what would you see?

A.

В.

C.

D.

3) If you were looking at the 3d shape from the back what would you see?

A.

B.

C.

D.

4) If you were looking at the 3d shape from the right side what would you see?

A.

B.

C.

D.

5) If you were looking at the 3d shape from the right side what would you see?

A.

B.

C.

D.

B