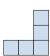

Solve each problem.

1) If you were looking at the 3d shape from the left side what would you see?

A.

B.

C.

D.

2) If you were looking at the 3d shape from the back what would you see?

A.

## Solve each problem.

1) If you were looking at the 3d shape from the left side what would you see?

A.

B.

C.

D.

2) If you were looking at the 3d shape from the back what would you see?

A.