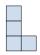

k what would you see?

A.

B.

C.

D.

**Answers** 

3) If you were looking at the 3d shape from the back what would you see?

A.

B.

C.

D.











4) If you were looking at the 3d shape from the right side what would you see?



A.

B.

C.

D.











5) If you were looking at the 3d shape from the right side what would you see?



A.

B.

C.

D.











## Solve each problem.

1) If you were looking at the 3d shape from the left side what would you see?

A.

B.

C.

D.











2) If you were looking at the 3d shape from the back what would you see?

A.

В.

C.

D.











3) If you were looking at the 3d shape from the back what would you see?

A.

B.

C.

D.











4) If you were looking at the 3d shape from the right side what would you see?



A.

B.

C.

D.











5) If you were looking at the 3d shape from the right side what would you see?

A.

B.

C.

D.











B