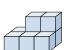

Solve each problem.

1) If you were looking at the 3d shape from the left side what would you see?

A.

B.

C.

D.

2) If you were looking at the 3d shape from the back what would you see?

A.

## Solve each problem.

1) If you were looking at the 3d shape from the left side what would you see?

A.

B.

C.

D.

2) If you were looking at the 3d shape from the back what would you see?

A.