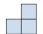

Solve each problem.

1) If you were looking at the 3d shape from the left side what would you see?

A.

B.

C.

D.

2) If you were looking at the 3d shape from the back what would you see?

A.

## Solve each problem.

1) If you were looking at the 3d shape from the left side what would you see?

A.

B.

C.

D.

2) If you were looking at the 3d shape from the back what would you see?

A.