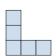

Solve each problem.

1) If you were looking at the 3d shape from the left side what would you see?

A.

B.

C.

D.

2) If you were looking at the 3d shape from the back what would you see?

A.

B.

C.

D.

**Answers** 

3) If you were looking at the 3d shape from the back what would you see?

A.

B.

C.

D.

4) If you were looking at the 3d shape from the right side what would you see?

A.

B.

C.

D.

5) If you were looking at the 3d shape from the right side what would you see?

A.

B.

C.

D.

## Solve each problem.

1) If you were looking at the 3d shape from the left side what would you see?

A.

B.

C.

D.

2) If you were looking at the 3d shape from the back what would you see?

A.

В.

C.

D.

3) If you were looking at the 3d shape from the back what would you see?

A.

B.

C.

D.

4) If you were looking at the 3d shape from the right side what would you see?

A.

B.

C.

D.

5) If you were looking at the 3d shape from the right side what would you see?

A.

B.

C.

D.

B