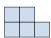

Solve each problem.

1) If you were looking at the 3d shape from the left side what would you see?

A.

B.

C.

D.

2) If you were looking at the 3d shape from the back what would you see?

A.

B.

C.

D.

**Answers** 

3) If you were looking at the 3d shape from the back what would you see?

A.

B.

C.

D.

4) If you were looking at the 3d shape from the right side what would you see?

A.

B.

C.

D.

5) If you were looking at the 3d shape from the right side what would you see?

A.

## Solve each problem.

1) If you were looking at the 3d shape from the left side what would you see?

A.

B.

C.

D.

2) If you were looking at the 3d shape from the back what would you see?

A.

В.

C.

D.

3) If you were looking at the 3d shape from the back what would you see?

A.

B.

C.

D.