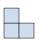

Solve each problem.

1) If you were looking at the 3d shape from the left side what would you see?

A.

B.

C.

D.

2) If you were looking at the 3d shape from the back what would you see?

A.

## Solve each problem.

1) If you were looking at the 3d shape from the left side what would you see?

A.

B.

C.

D.

2) If you were looking at the 3d shape from the back what would you see?

A.