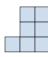

D.

4) If you were looking at the 3d shape from the right side what would you see?

A.

B.

C.

D.

5) If you were looking at the 3d shape from the right side what would you see?

A.

B.

C.

D.